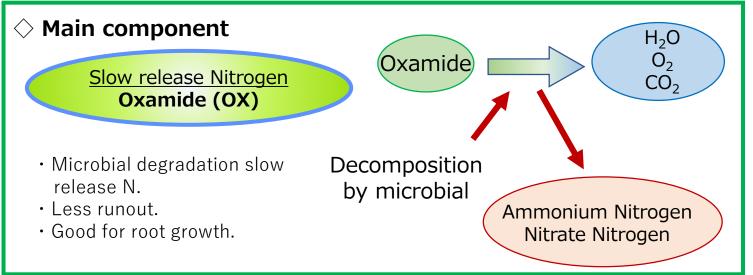

"Oxamide" fertilizer is microbial degradation slow release fertilizer. Oxamide is very efficient nutrient with very less runout owing to its insoluble feature.

It stimulates good growth of the root and then good effect of nutrients absorption & less crop root stress.