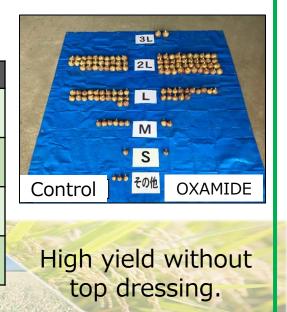

## $\diamondsuit$ Application of Oxamide for Onion

•Season : Planting on Nov.  $\rightarrow$  Harvest on May

| 1 |                   |                               |                    |  |
|---|-------------------|-------------------------------|--------------------|--|
|   |                   | Control                       | OXAMIDE            |  |
|   | Fertilizer        | Conventional<br>Fertilizer    | 222-40             |  |
|   | Usage             | Basal +<br><b>Top 5 times</b> | Basal only         |  |
|   | Yield<br>(KG/10a) | 4,700                         | 5,700              |  |
|   | Comparison        | -                             | +23.1%             |  |
| 1 | 1 8 2 3           | Y AND                         | Contractor and the |  |